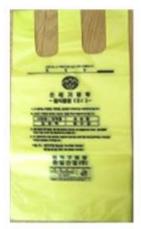

### 4. How to throw away garbage

- You need to purchase food waste bags (yellow color, 2L), general waste bags (white color, 10L) at supermarkets. Put garbage into the waste bags and throw it away in the designated place (on the basement garage of the dorm building).
- General waste is all kind of garbage except for those which can be recycled.

<Food waste bags>

<General waste bags>

<Food waste boxes>