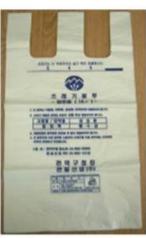

### 4. How to throw away garbage

- You need to purchase food waste bags (yellow color, 2L), general waste bags (white color, 10L) at supermarkets. Put garbage into the waste bags and throw it away in the designated place (on the basement garage of the dorm building).
- General waste is all kind of garbage except for those which can be recycled.

<Food waste bags>

<General waste bags>

<Food waste boxes>