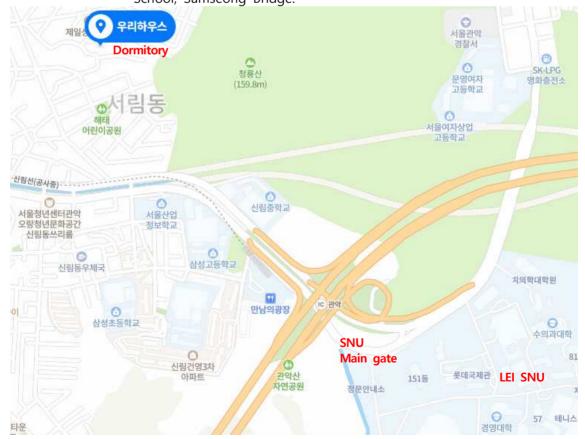

# 3. How to get to Campus & Dormitory

-To the LEI : Take bus No. 5515, 6513, 6514, 6515 across the street(Bus stop: Seoul Polytechinic School, Samseong Bridge) and get off at the SNU main gate.

Take bus No. 5516 across the street(Bus stop: Seoul Polytechinic School, Samseong Bridge) and get off at the SNU veterinary college.

You can got to the LEI SNU on foot(about 30mins)

Back the Dorm: Take bus No.5516 at the SNU veterinary college and get off at the Seoul Polytechinic School, Samseong Bridge.
 Take bus No.5515, 6513, 6514, 6515 at the SNU main gate(in front of the convenience store) and get off at the Seoul Polytechinic School, Samseong Bridge.