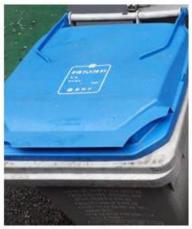

  (Recyclable waste: papers, paper boxes, plastics, glass bottles, plastic bottles, tin cans, plastic bags for wrapping, etc.)
- Food waste should be dehydrated. Put it into the food waste bags and dump it into food waste can.
- Put recyclable trash in any kind of plastic bags or tie it with strings, then throw it away to the assigned place.

<Food waste bags>

<General waste bags>

<Food waste boxes>