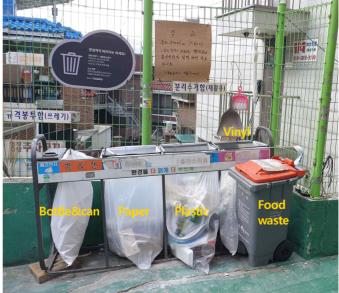

### 4. How to throw away garbage

- You need to purchase food waste bags (yellow color, 2L), general waste bags (white color, 10L) at supermarkets. Put garbage into the waste bags and throw it away in the designated place (on the basement garage of the dorm building).
- General waste is all kind of garbage except for those which can be recycled.

  (Recyclable waste: papers, paper boxes, plastics, glass bottles, plastic bottles, tin cans, plastic bags for wrapping, etc.)
- Food waste should be dehydrated. Put it into the food waste bags and dump it into food waste can.
- Put recyclable trash in any kind of plastic bags or tie it with strings, then throw it away to the assigned place.